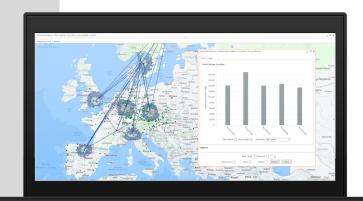

### **Background**

- Established network structures for vehicle manufacturer's various brands in need of re-planning
- Business needed a software tool to visualize and optimize supply chain network structure on a strategic level
- Needed master data and transportation tariffs combined in one tool to run cost calculations and network scenarios on short notice
- Standards for calculations needed to be defined and efficiency needed to be increased

### **Project approach**

- Create proof of concept based on dedicated customer planning cases and data in 4flow vista®
- Conduct user training and intensive onthe-job training for key users
- Carry out on-the-job training based on relevant customer network and transportation planning tasks
- Set up relevant planning database for subsequent planning cases with the customer

### **Outcome and benefits**

- Following training and coordinated efforts to model and optimize network tasks, key users were able to evaluate all relevant strategic planning cases using 4flow vista®
- 2 Customer was able to carry out tasks such as hub optimization or routing decision calculations in a 4-level hub network
- 3 Savings of over 15% was identified

The automotive industry is facing challenges like changing supplier footprints and varying production volumes. To overcome these, it is important to have a tool that adjusts network structures and transportation plans to reflect such changes.